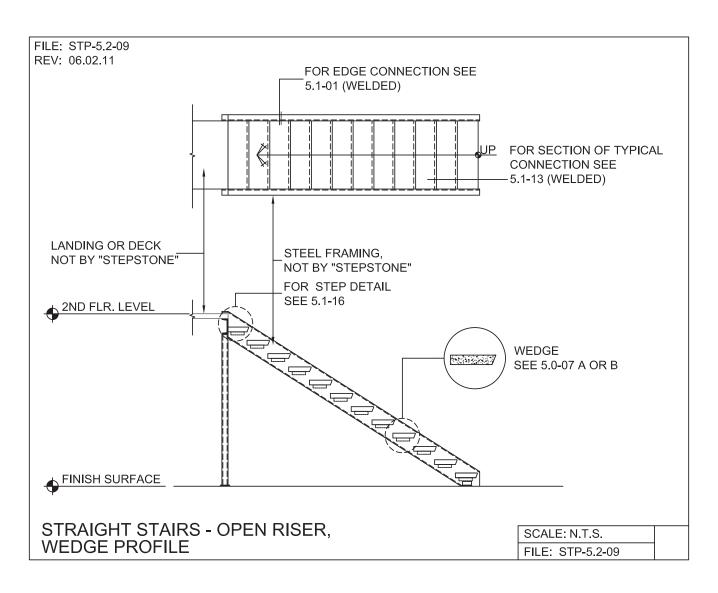

Detail

Long Span Steptread System - Steel Support Layout

PRECAST CONCRETE TREADS AND LANDINGS SHOWN ON PLANS SHALL BE FROM THE LONG SPAN "STEPTREAD" SYSTEM BY "STEPSTONE, INC." OF GARDENA, CA FOR STEEL CONSTRUCTION. THE MANUFACTURER IS TO SUPPLY ALL PRECAST CONCRETE "STEPTREAD" SYSTEM PARTS, FEATURING BOTTOM WELD PLATES FOR WELD-ON CONNECTIONS. ALL REINFORCING AND CONNECTION PLATES WILL BE ZINC PLATED. ONLY ITEMS NOTED AS BY "STEPSTONE, INC." WILL BE FURNISHED BY "STEPSTONE, INC." SUCH ITEMS ARE TO BE INSTALLED BY OTHERS.